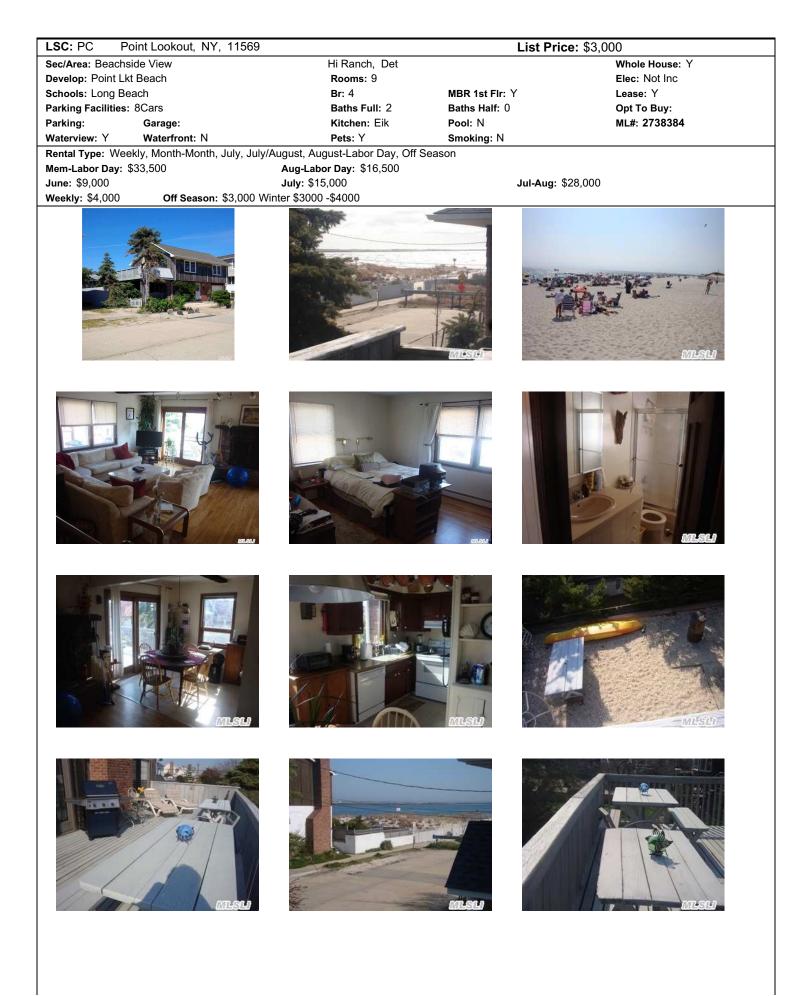

| Point Lookout, NY 11569 A                                                                                                                                                  | vpt#:                                                                                                         | List Price: \$3,000                                                |                              |                                                             |                                        |
|----------------------------------------------------------------------------------------------------------------------------------------------------------------------------|---------------------------------------------------------------------------------------------------------------|--------------------------------------------------------------------|------------------------------|-------------------------------------------------------------|----------------------------------------|
|                                                                                                                                                                            | ML#: 2738384                                                                                                  | Ren Who                                                            | ole House: Y                 | LSC                                                         | C: PC                                  |
|                                                                                                                                                                            | Hi RanchDet,                                                                                                  |                                                                    | C                            | Devel: Point Lkt I                                          | Beach                                  |
| - ANK                                                                                                                                                                      |                                                                                                               | Sec/Area: Beachside View<br>Schools: 28, Long Beach                |                              | Model: Ocean View Hi Ranch<br>Rooms: 9                      |                                        |
| A Part -                                                                                                                                                                   |                                                                                                               |                                                                    |                              |                                                             |                                        |
|                                                                                                                                                                            |                                                                                                               | Permit#:                                                           |                              | Br: 4 MBR 1st Fir: Y                                        |                                        |
|                                                                                                                                                                            | Permit Exp:                                                                                                   |                                                                    | _                            | Baths Full: 2                                               | Baths Half: 0                          |
|                                                                                                                                                                            | Bylaws Attached:                                                                                              |                                                                    |                              | Ssmt: Full                                                  | Fin Bsmt: Y                            |
|                                                                                                                                                                            | Adult Community: N G                                                                                          | atod.                                                              | _                            | Sec:                                                        | Dis:                                   |
|                                                                                                                                                                            |                                                                                                               | <b>Rts:</b> Assoc                                                  | -                            | Block:                                                      | Lot:                                   |
|                                                                                                                                                                            | Beach Rts. 1 Dock                                                                                             | <b>N NIS.</b> ASSUC                                                | _                            | Building:                                                   | Tax Unit#:                             |
|                                                                                                                                                                            |                                                                                                               |                                                                    | E                            | sunung.                                                     | Tax Unit#.                             |
| Rental Type: Weekly, Month-Mon                                                                                                                                             | ith, July, July/August, August-Labor Day, O                                                                   | Off Season                                                         |                              |                                                             |                                        |
| Mem-Labor Day: \$33,500                                                                                                                                                    | Aug-Labor Day: \$16,500                                                                                       |                                                                    |                              |                                                             |                                        |
| June: \$9,000                                                                                                                                                              | July: \$15,000                                                                                                |                                                                    | Jul-Aug: \$28                | 8.000                                                       |                                        |
|                                                                                                                                                                            | on: \$3,000 Winter \$3000 -\$4000                                                                             |                                                                    | our rug. vz.                 | 3,000                                                       |                                        |
|                                                                                                                                                                            | nished Winter Rental Available NowStep                                                                        | s To Beach (Ocean )                                                | liew Deck With               | h Vard And                                                  |                                        |
|                                                                                                                                                                            | lable For July/August And JuneSeptemb                                                                         |                                                                    |                              |                                                             | New Summer Rental                      |
|                                                                                                                                                                            |                                                                                                               |                                                                    | mai \$500024                 | + Hours Notice                                              | New Summer Kentar                      |
| Listing - 145 Inwood Ave, Point L                                                                                                                                          |                                                                                                               | <b>F</b> . ( ) (2)                                                 |                              | -                                                           | ······································ |
| <u>Property Info</u><br>Appx Yr Built:                                                                                                                                     | Interior/Utilities<br>Kitchen: Eik                                                                            | <u>Exterior/S</u><br>Parking:                                      | ervices                      | <u>Bu</u><br>Furnished:                                     | <u>ilding/Terms_</u><br>∨              |
| New Construct: N                                                                                                                                                           | DiningRm: Lr/Dr                                                                                               | Parking Fac: 8Cars                                                 |                              | Pvt Ent: Y                                                  |                                        |
| Construction: Wood                                                                                                                                                         | Stove: Inc                                                                                                    | Garage:                                                            | Elevator:                    |                                                             |                                        |
| Front Expose:                                                                                                                                                              | Refrigerator: Inc                                                                                             | Porch: 1                                                           | Smoking: N                   |                                                             | l                                      |
| Horse Prop:                                                                                                                                                                | Dishwasher: Inc                                                                                               | Patio: 1                                                           | Doorman:                     |                                                             |                                        |
| Appearance: Mint                                                                                                                                                           | Washer: Inc Dryer: Inc                                                                                        | Deck: 1                                                            |                              |                                                             | . Dog                                  |
| Appx Int Sqft:                                                                                                                                                             | Wood Floors: Y                                                                                                | Pool: N                                                            | #Firs in Bidg                |                                                             |                                        |
| Lot Size:                                                                                                                                                                  | Carpet:                                                                                                       | Pool Care:                                                         |                              |                                                             | -                                      |
| Lot Sqft: 7060                                                                                                                                                             | Fireplaces: 1 Skylight:                                                                                       | Tennis Ct:                                                         | Unit On Flu                  |                                                             |                                        |
| Corner Prop:                                                                                                                                                               | Electric: Not Inc                                                                                             | Ground Care: Inc                                                   |                              |                                                             |                                        |
| Waterfront: N                                                                                                                                                              |                                                                                                               |                                                                    |                              |                                                             |                                        |
|                                                                                                                                                                            | Gas: Partial Heat: Gas Not Inc.                                                                               |                                                                    |                              |                                                             |                                        |
| Waterview: Y                                                                                                                                                               | Gas: Partial Heat: Gas, Not Inc<br>Sep Thermo:                                                                |                                                                    | nc                           |                                                             | athly                                  |
|                                                                                                                                                                            | Sep Thermo:                                                                                                   | Garbage Removal:                                                   | nc                           | Terms: Mor                                                  |                                        |
| Bulkhead:                                                                                                                                                                  | Sep Thermo:<br>Cable: Inc                                                                                     | Garbage Removal: I<br>Fence: Y                                     | nc                           | Terms: Mor<br>Option To E                                   | Buy:                                   |
| Bulkhead:                                                                                                                                                                  | Sep Thermo:                                                                                                   | Garbage Removal: In<br>Fence: Y<br>Water: Inc                      | nc                           | Terms: Mor                                                  | Buy:                                   |
| Bulkhead:<br>Amenities: All                                                                                                                                                | Sep Thermo:<br>Cable: Inc                                                                                     | Garbage Removal: I<br>Fence: Y                                     | nc                           | Terms: Mor<br>Option To E<br>Security De                    | Buy:<br>posit:                         |
| Bulkhead:<br>Amenities: All<br>Bsmt/Subfl:                                                                                                                                 | Sep Thermo:<br>Cable: Inc<br>A/C: Wndw                                                                        | Garbage Removal: In<br>Fence: Y<br>Water: Inc                      | nc                           | Terms: Mor<br>Option To E                                   | Buy:<br>posit:                         |
| Bulkhead:<br>Amenities: All<br>Bsmt/Subfl:<br>1st Floor: 2 Bedrooms And 1 Bath                                                                                             | Sep Thermo:<br>Cable: Inc<br>A/C: Wndw                                                                        | Garbage Removal: In<br>Fence: Y<br>Water: Inc                      | nc                           | Terms: Mor<br>Option To E<br>Security De                    | Buy:<br>posit:                         |
| Bulkhead:<br>Amenities: All<br>Bsmt/Subfl:<br>1st Floor: 2 Bedrooms And 1 Bath<br>2nd Floor: Kitchen Dining/Living F                                                       | Sep Thermo:<br>Cable: Inc<br>A/C: Wndw                                                                        | Garbage Removal: In<br>Fence: Y<br>Water: Inc                      | nc                           | Terms: Mor<br>Option To E<br>Security De                    | Buy:<br>posit:                         |
| Bulkhead:<br>Amenities: All<br>Bsmt/Subfl:<br>1st Floor: 2 Bedrooms And 1 Bath<br>2nd Floor: Kitchen Dining/Living F<br>3rd Floor:                                         | Sep Thermo:<br>Cable: Inc<br>A/C: Wndw                                                                        | Garbage Removal: In<br>Fence: Y<br>Water: Inc<br>Sewer:            | nc<br><b>iid By:</b> Landlor | Terms: Mor<br>Option To E<br>Security De<br>Auxiliary Rooms | Buy:<br>posit:                         |
| Waterview: Y<br>Bulkhead:<br>Amenities: All<br>Bsmt/Subfl:<br>1st Floor: 2 Bedrooms And 1 Bath<br>2nd Floor: Kitchen Dining/Living F<br>3rd Floor:<br>List Date: 2/13/2015 | Sep Thermo:<br>Cable: Inc<br>A/C: Wndw<br>h Plus Laundry Room/Garage<br>Rm /Fplce/2 Bedrooms /1 Bath/Ocean Vu | Garbage Removal: In<br>Fence: Y<br>Water: Inc<br>Sewer:<br>Comp Pa |                              | Terms: Mor<br>Option To E<br>Security De<br>Auxiliary Rooms | Buy:<br>posit:                         |